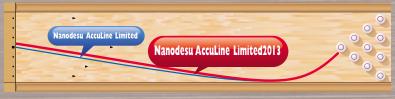

## ΔBS

**Mid** 

NANODESU ACCU-Line Limited 2013

Check out the ACCU LINE LIMITED 2013! Just as the name states it is limited so be sure to get yours before it is gone! Looking back to the original ACCU LINE LIMITED we wanted to tweak the proven performance by introducing the AVEX limited 2013 cover stock paired with the Big Shuttle core. This multi colored ball combines 3 types of particles as well as a 2 part synergy cover mixture. The result is a smoother and faster flow out of the gate with serious friction in the backend. We cranked it up on the factory finish from a 3000 polish all the way up to 10,000; this helps to prevent the ball from hooking too early and insuring control as well as performance.

| Brand       | Ball                          | Coverstock       | Core                    | RG    | ΔRG   | Weights     |
|-------------|-------------------------------|------------------|-------------------------|-------|-------|-------------|
| COLUMBIA300 | vow                           | Bend-It Pearl    | Capsule                 | 2.470 | 0.054 | 12~16 lbs   |
| ABS         | NANODESU AccuLine Limited2013 | AVEX LIMITED2013 | BIG Shuttle with Magnet | 2.470 | 0.056 | 12~16 lbs   |
| PRO-AM      | PRO-AM BLACK INVADER          | MO6.0P           | ∞2.50                   | 2.500 | 0.049 | 12 ~ 16 lbs |