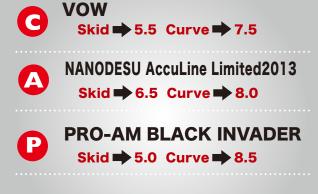

## HIGH PERFORMANCE BALLSI 2/2018

Columbia bowls the world over.®

Big Scores! The Vow is easy through the front of the lane and creates a strong and continuous motion throughout the backend. Players with higher rev rates will see a skid flip motion while players with medium to lower rev rates will see a strong breakpoint with great continuation. The move on the backend is impressive no matter how you throw the ball and you'll love the versatility the Vow provides.

## ΔBS

**Mid** 

NANODESU ACCU-Line Limited 2013

Check out the ACCU LINE LIMITED 2013! Just as the name states it is limited so be sure to get yours before it is gone! Looking back to the original ACCU LINE LIMITED we wanted to tweak the proven performance by introducing the AVEX limited 2013 cover stock paired with the Big Shuttle core. This multi colored ball combines 3 types of particles as well as a 2 part synergy cover mixture. The result is a smoother and faster flow out of the gate with serious friction in the backend. We cranked it up on the factory finish from a 3000 polish all the way up to 10,000; this helps to prevent the ball from hooking too early and insuring control as well as performance.

**PRO-AM BLACK INVADER** 

Black by popular demand! Here is the second in the Pro Am series the Black Invader. Just flying off the shelf is the only way to describe how popular the Invader series is! Pre ordered ...back ordered ...out of stock ...sold out! The debut of the first Pro Am Invader Multi ball was marked with several 800 series as well as championship titles. The Black Invader is set to follow its predecessor with more proven performance and happy bowlers on the lane.

| Brand       | Ball                          | Coverstock       | Core                    | RG    | ΔRG   | Weights     |
|-------------|-------------------------------|------------------|-------------------------|-------|-------|-------------|
| COLUMBIA300 | vow                           | Bend-It Pearl    | Capsule                 | 2.470 | 0.054 | 12~16 lbs   |
| ABS         | NANODESU AccuLine Limited2013 | AVEX LIMITED2013 | BIG Shuttle with Magnet | 2.470 | 0.056 | 12~16 lbs   |
| PRO-AM      | PRO-AM BLACK INVADER          | MO6.0P           | ∞2.50                   | 2.500 | 0.049 | 12 ~ 16 lbs |