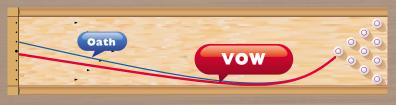

## HIGH PERFORMANCE BALLSI 2/2018

Columbia bowls the world over.®

Big Scores! The Vow is easy through the front of the lane and creates a strong and continuous motion throughout the backend. Players with higher rev rates will see a skid flip motion while players with medium to lower rev rates will see a strong breakpoint with great continuation. The move on the backend is impressive no matter how you throw the ball and you'll love the versatility the Vow provides.

| Brand       | Ball                          | Coverstock       | Core                    | RG    | ΔRG   | Weights     |
|-------------|-------------------------------|------------------|-------------------------|-------|-------|-------------|
| COLUMBIA300 | vow                           | Bend-It Pearl    | Capsule                 | 2.470 | 0.054 | 12~16 lbs   |
| ABS         | NANODESU AccuLine Limited2013 | AVEX LIMITED2013 | BIG Shuttle with Magnet | 2.470 | 0.056 | 12~16 lbs   |
| PRO-AM      | PRO-AM BLACK INVADER          | MO6.0P           | ∞2.50                   | 2.500 | 0.049 | 12 ~ 16 lbs |