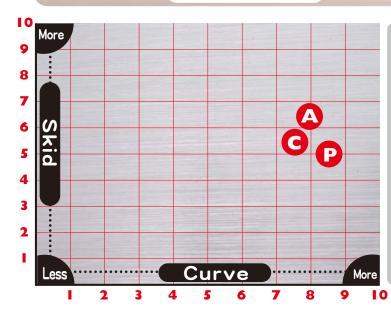

## HIGH PERFORMANCE BALLSI 2/2018

Columbia bowls the world over.®

Big Scores! The Vow is easy through the front of the lane and creates a strong and continuous motion throughout the backend. Players with higher rev rates will see a skid flip motion while players with medium to lower rev rates will see a strong breakpoint with great continuation. The move on the backend is impressive no matter how you throw the ball and you'll love the versatility the Vow provides.

## ΔBS

**Mid** 

NANODESU ACCU-Line Limited 2013

Check out the ACCU LINE LIMITED 2013! Just as the name states it is limited so be sure to get yours before it is gone! Looking back to the original ACCU LINE LIMITED we wanted to tweak the proven performance by introducing the AVEX limited 2013 cover stock paired with the Big Shuttle core. This multi colored ball combines 3 types of particles as well as a 2 part synergy cover mixture. The result is a smoother and faster flow out of the gate with serious friction in the backend. We cranked it up on the factory finish from a 3000 polish all the way up to 10,000; this helps to prevent the ball from hooking too early and insuring control as well as performance.

**PRO-AM BLACK INVADER** 

Black by popular demand! Here is the second in the Pro Am series the Black Invader. Just flying off the shelf is the only way to describe how popular the Invader series is! Pre ordered ...back ordered ...out of stock ...sold out! The debut of the first Pro Am Invader Multi ball was marked with several 800 series as well as championship titles. The Black Invader is set to follow its predecessor with more proven performance and happy bowlers on the lane.

| Brand       | Ball                          | Coverstock       | Core                    | RG    | ΔRG   | Weights     |
|-------------|-------------------------------|------------------|-------------------------|-------|-------|-------------|
| COLUMBIA300 | vow                           | Bend-It Pearl    | Capsule                 | 2.470 | 0.054 | 12~16 lbs   |
| ABS         | NANODESU AccuLine Limited2013 | AVEX LIMITED2013 | BIG Shuttle with Magnet | 2.470 | 0.056 | 12~16 lbs   |
| PRO-AM      | PRO-AM BLACK INVADER          | MO6.0P           | ∞2.50                   | 2.500 | 0.049 | 12 ~ 16 lbs |