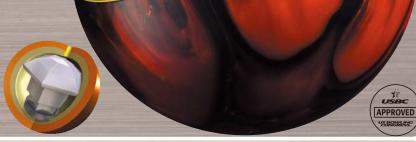

## VENOM TOXIN

The Venom Toxin™ displays bright colors as a warning - This hybrid is deadly! On light to medium oil, it is clean down the lane with a smooth, but angular backend that strikes with destructive force. At the heart of the Venom Toxin is the proven Gear™ core. It produces a low RG for easy revs and a low differential to tame track flare and retain striking power. The cover on the Venom Toxin is a new twist on Atomix technology called Hybrid Radial Reactive, aka Atomix HR. It skids cleanly down the lane, then attacks on the backend with devastating power.