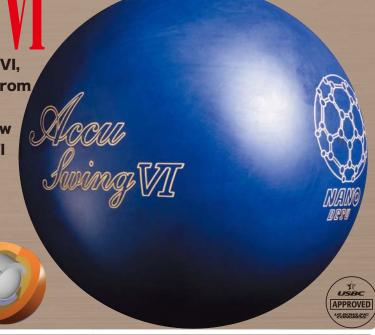

## HICH PERFORMANCE BAILS! 4/2018

Evolutions add up to more revolutions! Introducing ACCU SWING VI, the latest ball in the ever popular swing series. The progression from ACCU SWING V to VI is most easily traceable in the DMI core. We also added a new weight block to balance out and create a new momentum force on the lanes. Sanded or not, the ACCU SWING VI maintains steady speed and friction for impressive flip in the backend. Now...don't forget the strong arm pin action with long