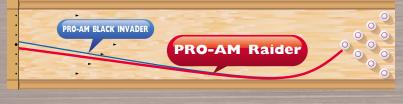

## PRO-AM Raider

Introducing RAIDER the second series from PRO-AM. Riding high on the success of the INVADER MULTI and BLACK INVADER the performance the RAIDER is sure to exceed your expectations. We took the trace DNA from the original BLACK INVADER cover stock MO5.5P as a base and refined the control factor with more grip and hook potential. The CONTROL 6.0P cover stock paired with the innovative TORO 2.25 core make for good revs in medium conditions. As for the backend, you will see a seamless transition from a smooth roll to a strong arc with superior pin action.