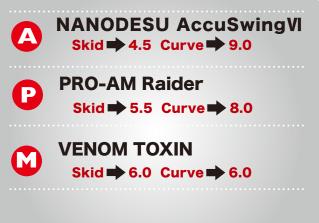

## HICH PERFORMANCE BAILS! 4/2018

Evolutions add up to more revolutions! Introducing ACCU SWING VI, the latest ball in the ever popular swing series. The progression from ACCU SWING V to VI is most easily traceable in the DMI core. We also added a new weight block to balance out and create a new momentum force on the lanes. Sanded or not, the ACCU SWING VI maintains steady speed and friction for impressive flip in the backend. Now...don't forget the strong arm pin action with long

## PRO-AM Raider

Introducing RAIDER the second series from PRO-AM. Riding high on the success of the INVADER MULTI and BLACK INVADER the performance the RAIDER is sure to exceed your expectations. We took the trace DNA from the original BLACK INVADER cover stock MO5.5P as a base and refined the control factor with more grip and hook potential. The CONTROL 6.0P cover stock paired with the innovative TORO 2.25 core make for good revs in medium conditions. As for the backend, you will see a seamless transition from a smooth roll to a strong arc with superior pin action.

## VENOM TOXIN

The Venom Toxin™ displays bright colors as a warning - This hybrid is deadly! On light to medium oil, it is clean down the lane with a smooth, but angular backend that strikes with destructive force. At the heart of the Venom Toxin is the proven Gear™ core. It produces a low RG for easy revs and a low differential to tame track flare and retain striking power. The cover on the Venom Toxin is a new twist on Atomix technology called Hybrid Radial Reactive, aka Atomix HR. It skids cleanly down the lane, then attacks on the backend with devastating power.