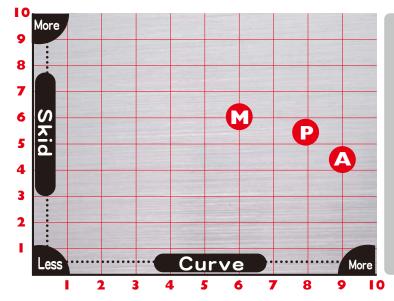

## HICH PERFORMANCE BAILS! 4/2018

Evolutions add up to more revolutions! Introducing ACCU SWING VI, the latest ball in the ever popular swing series. The progression from ACCU SWING V to VI is most easily traceable in the DMI core. We also added a new weight block to balance out and create a new momentum force on the lanes. Sanded or not, the ACCU SWING VI maintains steady speed and friction for impressive flip in the backend. Now...don't forget the strong arm pin action with long

## PRO-AM Raider

Introducing RAIDER the second series from PRO-AM. Riding high on the success of the INVADER MULTI and BLACK INVADER the performance the RAIDER is sure to exceed your expectations. We took the trace DNA from the original BLACK INVADER cover stock MO5.5P as a base and refined the control factor with more grip and hook potential. The CONTROL 6.0P cover stock paired with the innovative TORO 2.25 core make for good revs in medium conditions. As for the backend, you will see a seamless transition from a smooth roll to a strong arc with superior pin action.

## VENOM TOXIN

The Venom Toxin™ displays bright colors as a warning - This hybrid is deadly! On light to medium oil, it is clean down the lane with a smooth, but angular backend that strikes with destructive force. At the heart of the Venom Toxin is the proven Gear™ core. It produces a low RG for easy revs and a low differential to tame track flare and retain striking power. The cover on the Venom Toxin is a new twist on Atomix technology called Hybrid Radial Reactive, aka Atomix HR. It skids cleanly down the lane, then attacks on the backend with devastating power.