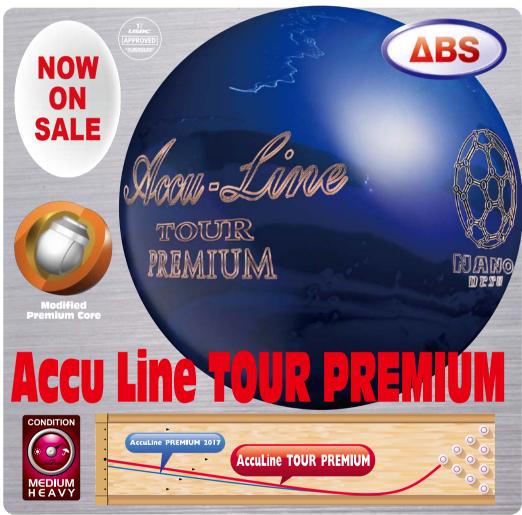

## HIGH PERFORMANCE BALLS 10/2017

| Brand        | Ball                   | Coverstock              | Core                         | RG    | ΔRG   | Weights     |
|--------------|------------------------|-------------------------|------------------------------|-------|-------|-------------|
| MOTIV        | TRIDENT QUEST          | Hexion™ Reactive        | Turbulent™                   | 2.490 | 0.054 | 14 ~ 16 lbs |
| PRO-am       | RED RANGER             | HYPER X™ SOLID REACTIVE | EVER-TRUE™ SYMMETRICAL CORE  | 2.550 | 0.038 | 10~16 lbs   |
| COLUMBIA 300 | SPOILER                | Bend-It Solid           | Spoiler                      | 2.520 | 0.045 | 10~16 lbs   |
| ABS          | Accu-Line TOUR PREMIUM | Nano-Thane 2.0 Pearl    | <b>Modified Premium Core</b> | 2.460 | 0.055 | 11 ~ 16 lbs |