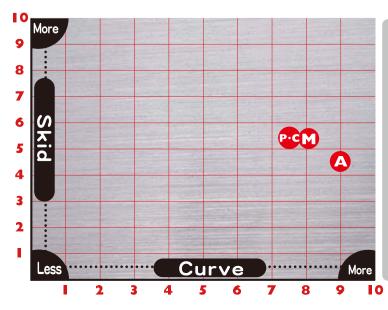

## HIGH PERFORMANCE BALLS 10/2017

| Brand        | Ball                   | Coverstock              | Core                         | RG    | ΔRG   | Weights     |
|--------------|------------------------|-------------------------|------------------------------|-------|-------|-------------|
| MOTIV        | TRIDENT QUEST          | Hexion™ Reactive        | Turbulent™                   | 2.490 | 0.054 | 14 ~ 16 lbs |
| PRO-am       | RED RANGER             | HYPER X™ SOLID REACTIVE | EVER-TRUE™ SYMMETRICAL CORE  | 2.550 | 0.038 | 10~16 lbs   |
| COLUMBIA 300 | SPOILER                | Bend-It Solid           | Spoiler                      | 2.520 | 0.045 | 10~16 lbs   |
| ABS          | Accu-Line TOUR PREMIUM | Nano-Thane 2.0 Pearl    | <b>Modified Premium Core</b> | 2.460 | 0.055 | 11 ~ 16 lbs |