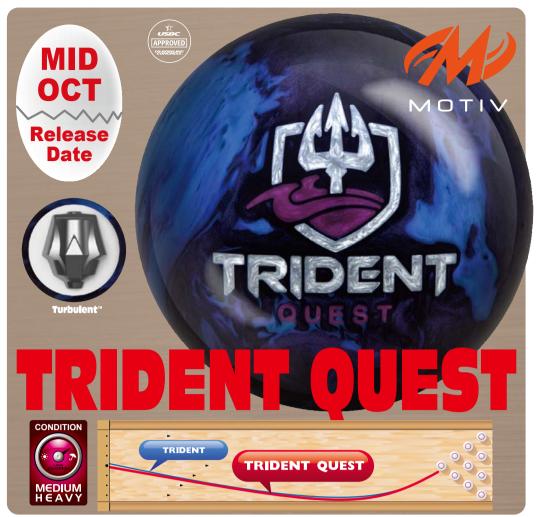

## HIGH PERFORMANCE BALLS 10/2017

| Brand        | Ball                   | Coverstock              | Core                         | RG    | ΔRG   | Weights     |
|--------------|------------------------|-------------------------|------------------------------|-------|-------|-------------|
| MOTIV        | TRIDENT QUEST          | Hexion™ Reactive        | Turbulent™                   | 2.490 | 0.054 | 14 ~ 16 lbs |
| PRO-am       | RED RANGER             | HYPER X™ SOLID REACTIVE | EVER-TRUE™ SYMMETRICAL CORE  | 2.550 | 0.038 | 10~16 lbs   |
| COLUMBIA 300 | SPOILER                | Bend-It Solid           | Spoiler                      | 2.520 | 0.045 | 10~16 lbs   |
| ABS          | Accu-Line TOUR PREMIUM | Nano-Thane 2.0 Pearl    | <b>Modified Premium Core</b> | 2.460 | 0.055 | 11 ~ 16 lbs |