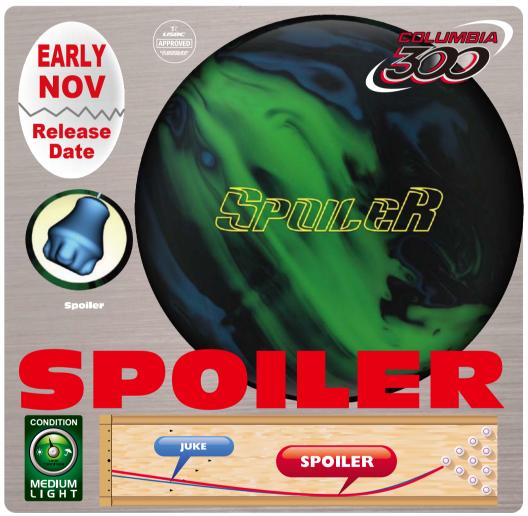

## HIGH PERFORMANCE BALLS 10/2017

| Brand        | Ball                   | Coverstock              | Core                         | RG    | ΔRG   | Weights     |
|--------------|------------------------|-------------------------|------------------------------|-------|-------|-------------|
| MOTIV        | TRIDENT QUEST          | Hexion™ Reactive        | Turbulent™                   | 2.490 | 0.054 | 14 ~ 16 lbs |
| PRO-am       | RED RANGER             | HYPER X™ SOLID REACTIVE | EVER-TRUE™ SYMMETRICAL CORE  | 2.550 | 0.038 | 10~16 lbs   |
| COLUMBIA 300 | SPOILER                | Bend-It Solid           | Spoiler                      | 2.520 | 0.045 | 10~16 lbs   |
| ABS          | Accu-Line TOUR PREMIUM | Nano-Thane 2.0 Pearl    | <b>Modified Premium Core</b> | 2.460 | 0.055 | 11 ~ 16 lbs |