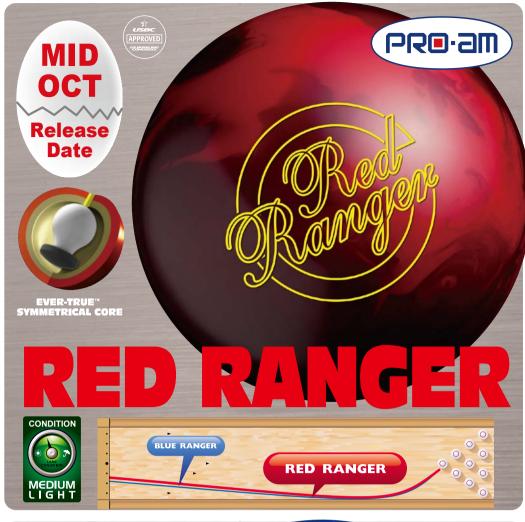

## HIGH PERFORMANCE BALLS 10/2017

| Brand        | Ball                   | Coverstock              | Core                         | RG    | ΔRG   | Weights     |
|--------------|------------------------|-------------------------|------------------------------|-------|-------|-------------|
| MOTIV        | TRIDENT QUEST          | Hexion™ Reactive        | Turbulent™                   | 2.490 | 0.054 | 14 ~ 16 lbs |
| PRO-am       | RED RANGER             | HYPER X™ SOLID REACTIVE | EVER-TRUE™ SYMMETRICAL CORE  | 2.550 | 0.038 | 10~16 lbs   |
| COLUMBIA 300 | SPOILER                | Bend-It Solid           | Spoiler                      | 2.520 | 0.045 | 10~16 lbs   |
| ABS          | Accu-Line TOUR PREMIUM | Nano-Thane 2.0 Pearl    | <b>Modified Premium Core</b> | 2.460 | 0.055 | 11 ~ 16 lbs |