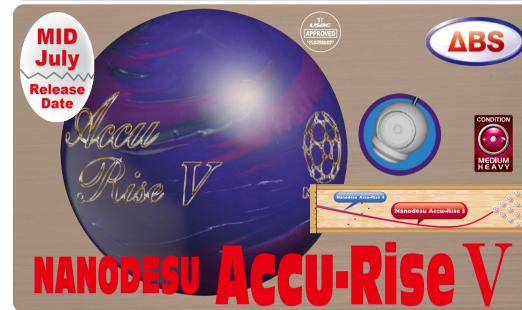

## HIGH PERFORMANCE BALLS: 07/2019

| Brand       | Ball                 | Coverstock                     | Core                | RG    | ΔRG   | Weights     |
|-------------|----------------------|--------------------------------|---------------------|-------|-------|-------------|
| 900GLOBAL   | FLUX                 | S72R™ Solid Reactive           | Amplify™ Asymmetric | 2.550 | 0.048 | 14 ~ 16 lbs |
| 900GLOBAL   | VOLT                 | S72R™ Pearl Reactive           | Charged™ Symmetric  | 2.560 | 0.047 | 14~16 lbs   |
| MOTIV       | RIPCORD              | Infusion™ Reactive             | Oblivion™           | 2.530 | 0.047 | 12 ~ 16 lbs |
| ABS         | NANODESU Accu Rise V | Nano-Thane 3.0 Pearl (LEVEL.3) | SS Premium Core     | 2.512 | 0.051 | 11 ~ 16 lbs |
| COLUMBIA300 | CHAOS BLACK          | Exciter Solid                  | CHAOS               | 2.480 | 0.054 | 12 ~ 16 lbs |
| TRACK       | HEAT LAVA            | QR-7 PEARL                     | MODIFIED TRI-CORE   | 2.500 | 0.038 | 12~16 lbs   |