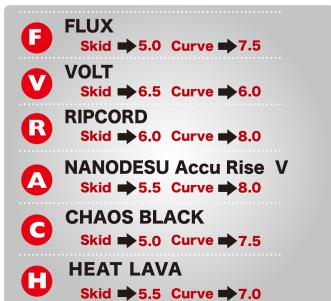

## HIGH PERFORMANCE BALLS: 07/2019

| Brand       | Ball                 | Coverstock                     | Core                | RG    | ΔRG   | Weights     |
|-------------|----------------------|--------------------------------|---------------------|-------|-------|-------------|
| 900GLOBAL   | FLUX                 | S72R™ Solid Reactive           | Amplify™ Asymmetric | 2.550 | 0.048 | 14 ~ 16 lbs |
| 900GLOBAL   | VOLT                 | S72R™ Pearl Reactive           | Charged™ Symmetric  | 2.560 | 0.047 | 14~16 lbs   |
| MOTIV       | RIPCORD              | Infusion™ Reactive             | Oblivion™           | 2.530 | 0.047 | 12 ~ 16 lbs |
| ABS         | NANODESU Accu Rise V | Nano-Thane 3.0 Pearl (LEVEL.3) | SS Premium Core     | 2.512 | 0.051 | 11 ~ 16 lbs |
| COLUMBIA300 | CHAOS BLACK          | Exciter Solid                  | CHAOS               | 2.480 | 0.054 | 12 ~ 16 lbs |
| TRACK       | HEAT LAVA            | QR-7 PEARL                     | MODIFIED TRI-CORE   | 2.500 | 0.038 | 12~16 lbs   |