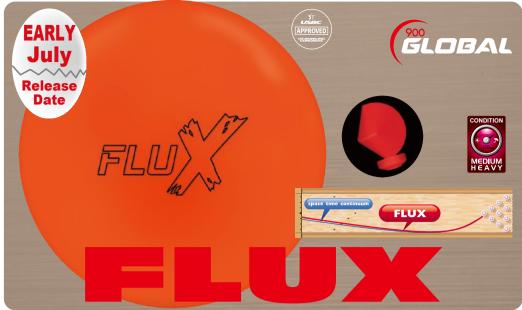

## HIGH PERFORMANCE BALLS: 07/2019

| Brand       | Ball                 | Coverstock                     | Core                | RG    | ΔRG   | Weights     |
|-------------|----------------------|--------------------------------|---------------------|-------|-------|-------------|
| 900GLOBAL   | FLUX                 | S72R™ Solid Reactive           | Amplify™ Asymmetric | 2.550 | 0.048 | 14 ~ 16 lbs |
| 900GLOBAL   | VOLT                 | S72R™ Pearl Reactive           | Charged™ Symmetric  | 2.560 | 0.047 | 14~16 lbs   |
| MOTIV       | RIPCORD              | Infusion™ Reactive             | Oblivion™           | 2.530 | 0.047 | 12 ~ 16 lbs |
| ABS         | NANODESU Accu Rise V | Nano-Thane 3.0 Pearl (LEVEL.3) | SS Premium Core     | 2.512 | 0.051 | 11 ~ 16 lbs |
| COLUMBIA300 | CHAOS BLACK          | Exciter Solid                  | CHAOS               | 2.480 | 0.054 | 12 ~ 16 lbs |
| TRACK       | HEAT LAVA            | QR-7 PEARL                     | MODIFIED TRI-CORE   | 2.500 | 0.038 | 12~16 lbs   |