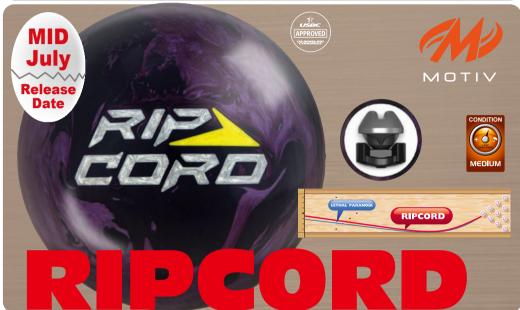

## HIGH PERFORMANCE BALLS: 07/2019

| Brand       | Ball                 | Coverstock                     | Core                | RG    | ΔRG   | Weights     |
|-------------|----------------------|--------------------------------|---------------------|-------|-------|-------------|
| 900GLOBAL   | FLUX                 | S72R™ Solid Reactive           | Amplify™ Asymmetric | 2.550 | 0.048 | 14 ~ 16 lbs |
| 900GLOBAL   | VOLT                 | S72R™ Pearl Reactive           | Charged™ Symmetric  | 2.560 | 0.047 | 14~16 lbs   |
| MOTIV       | RIPCORD              | Infusion™ Reactive             | Oblivion™           | 2.530 | 0.047 | 12 ~ 16 lbs |
| ABS         | NANODESU Accu Rise V | Nano-Thane 3.0 Pearl (LEVEL.3) | SS Premium Core     | 2.512 | 0.051 | 11 ~ 16 lbs |
| COLUMBIA300 | CHAOS BLACK          | Exciter Solid                  | CHAOS               | 2.480 | 0.054 | 12 ~ 16 lbs |
| TRACK       | HEAT LAVA            | QR-7 PEARL                     | MODIFIED TRI-CORE   | 2.500 | 0.038 | 12~16 lbs   |