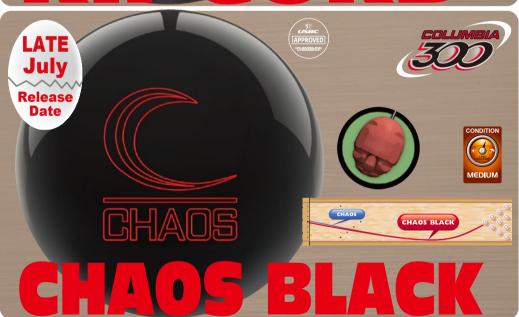

## HIGH PERFORMANCE BALLS: 07/2019

| Brand       | Ball                 | Coverstock                     | Core                | RG    | ΔRG   | Weights     |
|-------------|----------------------|--------------------------------|---------------------|-------|-------|-------------|
| 900GLOBAL   | FLUX                 | S72R™ Solid Reactive           | Amplify™ Asymmetric | 2.550 | 0.048 | 14 ~ 16 lbs |
| 900GLOBAL   | VOLT                 | S72R™ Pearl Reactive           | Charged™ Symmetric  | 2.560 | 0.047 | 14~16 lbs   |
| MOTIV       | RIPCORD              | Infusion™ Reactive             | Oblivion™           | 2.530 | 0.047 | 12 ~ 16 lbs |
| ABS         | NANODESU Accu Rise V | Nano-Thane 3.0 Pearl (LEVEL.3) | SS Premium Core     | 2.512 | 0.051 | 11 ~ 16 lbs |
| COLUMBIA300 | CHAOS BLACK          | Exciter Solid                  | CHAOS               | 2.480 | 0.054 | 12 ~ 16 lbs |
| TRACK       | HEAT LAVA            | QR-7 PEARL                     | MODIFIED TRI-CORE   | 2.500 | 0.038 | 12~16 lbs   |