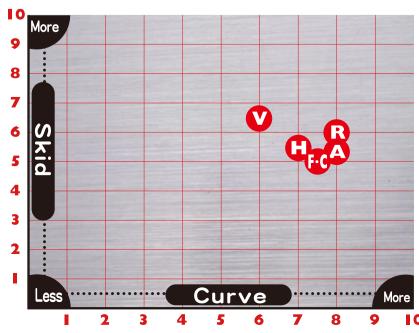

## HIGH PERFORMANCE BALLS: 07/2019

| Brand       | Ball                 | Coverstock                     | Core                | RG    | ΔRG   | Weights     |
|-------------|----------------------|--------------------------------|---------------------|-------|-------|-------------|
| 900GLOBAL   | FLUX                 | S72R™ Solid Reactive           | Amplify™ Asymmetric | 2.550 | 0.048 | 14 ~ 16 lbs |
| 900GLOBAL   | VOLT                 | S72R™ Pearl Reactive           | Charged™ Symmetric  | 2.560 | 0.047 | 14~16 lbs   |
| MOTIV       | RIPCORD              | Infusion™ Reactive             | Oblivion™           | 2.530 | 0.047 | 12 ~ 16 lbs |
| ABS         | NANODESU Accu Rise V | Nano-Thane 3.0 Pearl (LEVEL.3) | SS Premium Core     | 2.512 | 0.051 | 11 ~ 16 lbs |
| COLUMBIA300 | CHAOS BLACK          | Exciter Solid                  | CHAOS               | 2.480 | 0.054 | 12 ~ 16 lbs |
| TRACK       | HEAT LAVA            | QR-7 PEARL                     | MODIFIED TRI-CORE   | 2.500 | 0.038 | 12~16 lbs   |