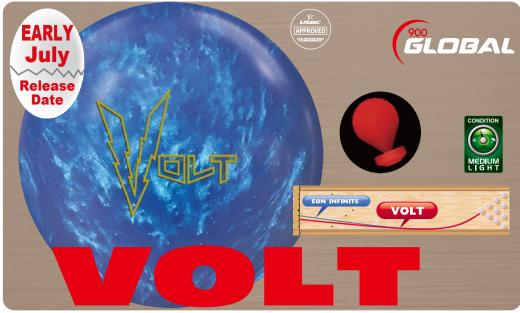

## HIGH PERFORMANCE BALLS: 07/2019

| Brand       | Ball                 | Coverstock                     | Core                | RG    | ΔRG   | Weights     |
|-------------|----------------------|--------------------------------|---------------------|-------|-------|-------------|
| 900GLOBAL   | FLUX                 | S72R™ Solid Reactive           | Amplify™ Asymmetric | 2.550 | 0.048 | 14 ~ 16 lbs |
| 900GLOBAL   | VOLT                 | S72R™ Pearl Reactive           | Charged™ Symmetric  | 2.560 | 0.047 | 14~16 lbs   |
| MOTIV       | RIPCORD              | Infusion™ Reactive             | Oblivion™           | 2.530 | 0.047 | 12 ~ 16 lbs |
| ABS         | NANODESU Accu Rise V | Nano-Thane 3.0 Pearl (LEVEL.3) | SS Premium Core     | 2.512 | 0.051 | 11 ~ 16 lbs |
| COLUMBIA300 | CHAOS BLACK          | Exciter Solid                  | CHAOS               | 2.480 | 0.054 | 12 ~ 16 lbs |
| TRACK       | HEAT LAVA            | QR-7 PEARL                     | MODIFIED TRI-CORE   | 2.500 | 0.038 | 12~16 lbs   |