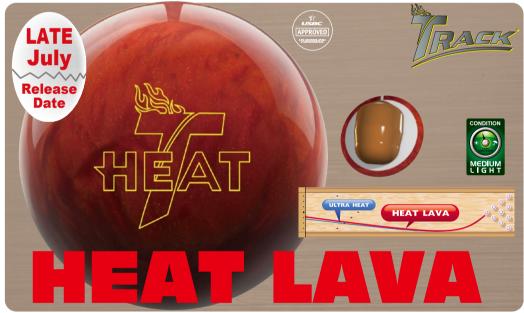

## HIGH PERFORMANCE BALLS: 07/2019

| Brand       | Ball                 | Coverstock                     | Core                | RG    | ΔRG   | Weights     |
|-------------|----------------------|--------------------------------|---------------------|-------|-------|-------------|
| 900GLOBAL   | FLUX                 | S72R™ Solid Reactive           | Amplify™ Asymmetric | 2.550 | 0.048 | 14 ~ 16 lbs |
| 900GLOBAL   | VOLT                 | S72R™ Pearl Reactive           | Charged™ Symmetric  | 2.560 | 0.047 | 14~16 lbs   |
| MOTIV       | RIPCORD              | Infusion™ Reactive             | Oblivion™           | 2.530 | 0.047 | 12 ~ 16 lbs |
| ABS         | NANODESU Accu Rise V | Nano-Thane 3.0 Pearl (LEVEL.3) | SS Premium Core     | 2.512 | 0.051 | 11 ~ 16 lbs |
| COLUMBIA300 | CHAOS BLACK          | Exciter Solid                  | CHAOS               | 2.480 | 0.054 | 12 ~ 16 lbs |
| TRACK       | HEAT LAVA            | QR-7 PEARL                     | MODIFIED TRI-CORE   | 2.500 | 0.038 | 12~16 lbs   |