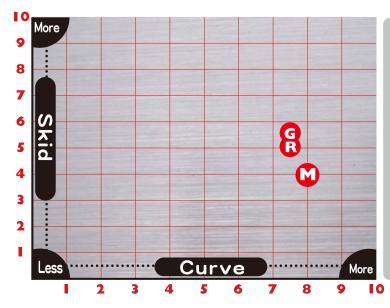

## HIGH PERFORMANCE BALLS: 12/2019

| The state of the s |                     |                           |                                  | THE R. P. LEWIS CO., LANSING, MICH. |       | AND DESCRIPTION OF THE PERSON |
|--------------------------------------------------------------------------------------------------------------------------------------------------------------------------------------------------------------------------------------------------------------------------------------------------------------------------------------------------------------------------------------------------------------------------------------------------------------------------------------------------------------------------------------------------------------------------------------------------------------------------------------------------------------------------------------------------------------------------------------------------------------------------------------------------------------------------------------------------------------------------------------------------------------------------------------------------------------------------------------------------------------------------------------------------------------------------------------------------------------------------------------------------------------------------------------------------------------------------------------------------------------------------------------------------------------------------------------------------------------------------------------------------------------------------------------------------------------------------------------------------------------------------------------------------------------------------------------------------------------------------------------------------------------------------------------------------------------------------------------------------------------------------------------------------------------------------------------------------------------------------------------------------------------------------------------------------------------------------------------------------------------------------------------------------------------------------------------------------------------------------------|---------------------|---------------------------|----------------------------------|-------------------------------------|-------|-------------------------------------------------------------------------------------------------------------------------------------------------------------------------------------------------------------------------------------------------------------------------------------------------------------------------------------------------------------------------------------------------------------------------------------------------------------------------------------------------------------------------------------------------------------------------------------------------------------------------------------------------------------------------------------------------------------------------------------------------------------------------------------------------------------------------------------------------------------------------------------------------------------------------------------------------------------------------------------------------------------------------------------------------------------------------------------------------------------------------------------------------------------------------------------------------------------------------------------------------------------------------------------------------------------------------------------------------------------------------------------------------------------------------------------------------------------------------------------------------------------------------------------------------------------------------------------------------------------------------------------------------------------------------------------------------------------------------------------------------------------------------------------------------------------------------------------------------------------------------------------------------------------------------------------------------------------------------------------------------------------------------------------------------------------------------------------------------------------------------------|
| Brand                                                                                                                                                                                                                                                                                                                                                                                                                                                                                                                                                                                                                                                                                                                                                                                                                                                                                                                                                                                                                                                                                                                                                                                                                                                                                                                                                                                                                                                                                                                                                                                                                                                                                                                                                                                                                                                                                                                                                                                                                                                                                                                          | Ball                | Coverstock                | Core                             | RG                                  | ΔRG   | Weights                                                                                                                                                                                                                                                                                                                                                                                                                                                                                                                                                                                                                                                                                                                                                                                                                                                                                                                                                                                                                                                                                                                                                                                                                                                                                                                                                                                                                                                                                                                                                                                                                                                                                                                                                                                                                                                                                                                                                                                                                                                                                                                       |
| MOTIV                                                                                                                                                                                                                                                                                                                                                                                                                                                                                                                                                                                                                                                                                                                                                                                                                                                                                                                                                                                                                                                                                                                                                                                                                                                                                                                                                                                                                                                                                                                                                                                                                                                                                                                                                                                                                                                                                                                                                                                                                                                                                                                          | REVOLT 2020         | Coercion HFS Reactive     | Vanquish                         | 2.470                               | 0.056 | 12 ~ 16 lbs                                                                                                                                                                                                                                                                                                                                                                                                                                                                                                                                                                                                                                                                                                                                                                                                                                                                                                                                                                                                                                                                                                                                                                                                                                                                                                                                                                                                                                                                                                                                                                                                                                                                                                                                                                                                                                                                                                                                                                                                                                                                                                                   |
| 900GLOBAL                                                                                                                                                                                                                                                                                                                                                                                                                                                                                                                                                                                                                                                                                                                                                                                                                                                                                                                                                                                                                                                                                                                                                                                                                                                                                                                                                                                                                                                                                                                                                                                                                                                                                                                                                                                                                                                                                                                                                                                                                                                                                                                      | GEAR GOLIATH        | <b>74</b> Response™ Pearl | Identity™ Asymmetric             | 2.480                               | 0.054 | 14 ~ 16 lbs                                                                                                                                                                                                                                                                                                                                                                                                                                                                                                                                                                                                                                                                                                                                                                                                                                                                                                                                                                                                                                                                                                                                                                                                                                                                                                                                                                                                                                                                                                                                                                                                                                                                                                                                                                                                                                                                                                                                                                                                                                                                                                                   |
| 900GLOBAL                                                                                                                                                                                                                                                                                                                                                                                                                                                                                                                                                                                                                                                                                                                                                                                                                                                                                                                                                                                                                                                                                                                                                                                                                                                                                                                                                                                                                                                                                                                                                                                                                                                                                                                                                                                                                                                                                                                                                                                                                                                                                                                      | MONEY BADGER TOUR   | S78R Solid                | Inverted Grapnel Asymmetric      | 2.570                               | 0.044 | 12 ~ 16 lbs                                                                                                                                                                                                                                                                                                                                                                                                                                                                                                                                                                                                                                                                                                                                                                                                                                                                                                                                                                                                                                                                                                                                                                                                                                                                                                                                                                                                                                                                                                                                                                                                                                                                                                                                                                                                                                                                                                                                                                                                                                                                                                                   |
| ABS                                                                                                                                                                                                                                                                                                                                                                                                                                                                                                                                                                                                                                                                                                                                                                                                                                                                                                                                                                                                                                                                                                                                                                                                                                                                                                                                                                                                                                                                                                                                                                                                                                                                                                                                                                                                                                                                                                                                                                                                                                                                                                                            | NANODESU Accu Spare | NANO Urethane Hard        | <b>Modified NEW Premium Core</b> | 2.533                               | 0.009 | 12 ~ 16 lbs                                                                                                                                                                                                                                                                                                                                                                                                                                                                                                                                                                                                                                                                                                                                                                                                                                                                                                                                                                                                                                                                                                                                                                                                                                                                                                                                                                                                                                                                                                                                                                                                                                                                                                                                                                                                                                                                                                                                                                                                                                                                                                                   |