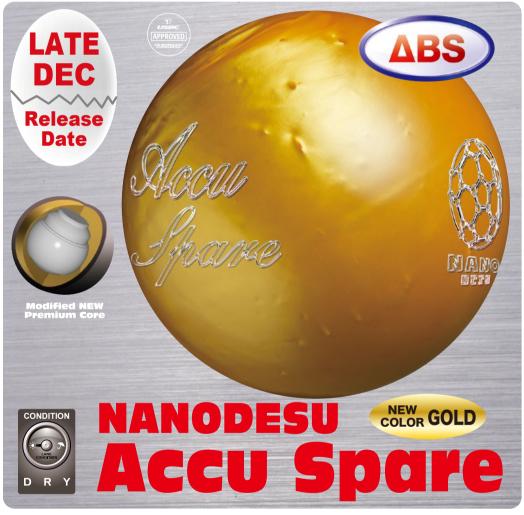

## HIGH PERFORMANCE BALLS: 12/2019

| The state of the s |                     |                           |                                  | THE R. P. LEWIS CO., LANSING, MICH. |       | AND DESCRIPTION OF THE PERSON |
|--------------------------------------------------------------------------------------------------------------------------------------------------------------------------------------------------------------------------------------------------------------------------------------------------------------------------------------------------------------------------------------------------------------------------------------------------------------------------------------------------------------------------------------------------------------------------------------------------------------------------------------------------------------------------------------------------------------------------------------------------------------------------------------------------------------------------------------------------------------------------------------------------------------------------------------------------------------------------------------------------------------------------------------------------------------------------------------------------------------------------------------------------------------------------------------------------------------------------------------------------------------------------------------------------------------------------------------------------------------------------------------------------------------------------------------------------------------------------------------------------------------------------------------------------------------------------------------------------------------------------------------------------------------------------------------------------------------------------------------------------------------------------------------------------------------------------------------------------------------------------------------------------------------------------------------------------------------------------------------------------------------------------------------------------------------------------------------------------------------------------------|---------------------|---------------------------|----------------------------------|-------------------------------------|-------|-------------------------------------------------------------------------------------------------------------------------------------------------------------------------------------------------------------------------------------------------------------------------------------------------------------------------------------------------------------------------------------------------------------------------------------------------------------------------------------------------------------------------------------------------------------------------------------------------------------------------------------------------------------------------------------------------------------------------------------------------------------------------------------------------------------------------------------------------------------------------------------------------------------------------------------------------------------------------------------------------------------------------------------------------------------------------------------------------------------------------------------------------------------------------------------------------------------------------------------------------------------------------------------------------------------------------------------------------------------------------------------------------------------------------------------------------------------------------------------------------------------------------------------------------------------------------------------------------------------------------------------------------------------------------------------------------------------------------------------------------------------------------------------------------------------------------------------------------------------------------------------------------------------------------------------------------------------------------------------------------------------------------------------------------------------------------------------------------------------------------------|
| Brand                                                                                                                                                                                                                                                                                                                                                                                                                                                                                                                                                                                                                                                                                                                                                                                                                                                                                                                                                                                                                                                                                                                                                                                                                                                                                                                                                                                                                                                                                                                                                                                                                                                                                                                                                                                                                                                                                                                                                                                                                                                                                                                          | Ball                | Coverstock                | Core                             | RG                                  | ΔRG   | Weights                                                                                                                                                                                                                                                                                                                                                                                                                                                                                                                                                                                                                                                                                                                                                                                                                                                                                                                                                                                                                                                                                                                                                                                                                                                                                                                                                                                                                                                                                                                                                                                                                                                                                                                                                                                                                                                                                                                                                                                                                                                                                                                       |
| MOTIV                                                                                                                                                                                                                                                                                                                                                                                                                                                                                                                                                                                                                                                                                                                                                                                                                                                                                                                                                                                                                                                                                                                                                                                                                                                                                                                                                                                                                                                                                                                                                                                                                                                                                                                                                                                                                                                                                                                                                                                                                                                                                                                          | REVOLT 2020         | Coercion HFS Reactive     | Vanquish                         | 2.470                               | 0.056 | 12 ~ 16 lbs                                                                                                                                                                                                                                                                                                                                                                                                                                                                                                                                                                                                                                                                                                                                                                                                                                                                                                                                                                                                                                                                                                                                                                                                                                                                                                                                                                                                                                                                                                                                                                                                                                                                                                                                                                                                                                                                                                                                                                                                                                                                                                                   |
| 900GLOBAL                                                                                                                                                                                                                                                                                                                                                                                                                                                                                                                                                                                                                                                                                                                                                                                                                                                                                                                                                                                                                                                                                                                                                                                                                                                                                                                                                                                                                                                                                                                                                                                                                                                                                                                                                                                                                                                                                                                                                                                                                                                                                                                      | GEAR GOLIATH        | <b>74</b> Response™ Pearl | Identity™ Asymmetric             | 2.480                               | 0.054 | 14 ~ 16 lbs                                                                                                                                                                                                                                                                                                                                                                                                                                                                                                                                                                                                                                                                                                                                                                                                                                                                                                                                                                                                                                                                                                                                                                                                                                                                                                                                                                                                                                                                                                                                                                                                                                                                                                                                                                                                                                                                                                                                                                                                                                                                                                                   |
| 900GLOBAL                                                                                                                                                                                                                                                                                                                                                                                                                                                                                                                                                                                                                                                                                                                                                                                                                                                                                                                                                                                                                                                                                                                                                                                                                                                                                                                                                                                                                                                                                                                                                                                                                                                                                                                                                                                                                                                                                                                                                                                                                                                                                                                      | MONEY BADGER TOUR   | S78R Solid                | Inverted Grapnel Asymmetric      | 2.570                               | 0.044 | 12 ~ 16 lbs                                                                                                                                                                                                                                                                                                                                                                                                                                                                                                                                                                                                                                                                                                                                                                                                                                                                                                                                                                                                                                                                                                                                                                                                                                                                                                                                                                                                                                                                                                                                                                                                                                                                                                                                                                                                                                                                                                                                                                                                                                                                                                                   |
| ABS                                                                                                                                                                                                                                                                                                                                                                                                                                                                                                                                                                                                                                                                                                                                                                                                                                                                                                                                                                                                                                                                                                                                                                                                                                                                                                                                                                                                                                                                                                                                                                                                                                                                                                                                                                                                                                                                                                                                                                                                                                                                                                                            | NANODESU Accu Spare | NANO Urethane Hard        | <b>Modified NEW Premium Core</b> | 2.533                               | 0.009 | 12 ~ 16 lbs                                                                                                                                                                                                                                                                                                                                                                                                                                                                                                                                                                                                                                                                                                                                                                                                                                                                                                                                                                                                                                                                                                                                                                                                                                                                                                                                                                                                                                                                                                                                                                                                                                                                                                                                                                                                                                                                                                                                                                                                                                                                                                                   |