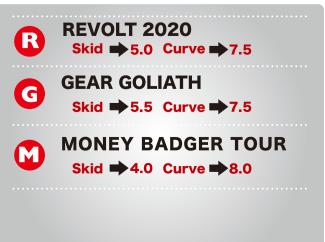

## HIGH PERFORMANCE BALLS: 12/2019

| The state of the s |                     |                           |                                  | THE R. P. LEWIS CO., LANSING, MICH. |       | AND DESCRIPTION OF THE PERSON |
|--------------------------------------------------------------------------------------------------------------------------------------------------------------------------------------------------------------------------------------------------------------------------------------------------------------------------------------------------------------------------------------------------------------------------------------------------------------------------------------------------------------------------------------------------------------------------------------------------------------------------------------------------------------------------------------------------------------------------------------------------------------------------------------------------------------------------------------------------------------------------------------------------------------------------------------------------------------------------------------------------------------------------------------------------------------------------------------------------------------------------------------------------------------------------------------------------------------------------------------------------------------------------------------------------------------------------------------------------------------------------------------------------------------------------------------------------------------------------------------------------------------------------------------------------------------------------------------------------------------------------------------------------------------------------------------------------------------------------------------------------------------------------------------------------------------------------------------------------------------------------------------------------------------------------------------------------------------------------------------------------------------------------------------------------------------------------------------------------------------------------------|---------------------|---------------------------|----------------------------------|-------------------------------------|-------|-------------------------------------------------------------------------------------------------------------------------------------------------------------------------------------------------------------------------------------------------------------------------------------------------------------------------------------------------------------------------------------------------------------------------------------------------------------------------------------------------------------------------------------------------------------------------------------------------------------------------------------------------------------------------------------------------------------------------------------------------------------------------------------------------------------------------------------------------------------------------------------------------------------------------------------------------------------------------------------------------------------------------------------------------------------------------------------------------------------------------------------------------------------------------------------------------------------------------------------------------------------------------------------------------------------------------------------------------------------------------------------------------------------------------------------------------------------------------------------------------------------------------------------------------------------------------------------------------------------------------------------------------------------------------------------------------------------------------------------------------------------------------------------------------------------------------------------------------------------------------------------------------------------------------------------------------------------------------------------------------------------------------------------------------------------------------------------------------------------------------------|
| Brand                                                                                                                                                                                                                                                                                                                                                                                                                                                                                                                                                                                                                                                                                                                                                                                                                                                                                                                                                                                                                                                                                                                                                                                                                                                                                                                                                                                                                                                                                                                                                                                                                                                                                                                                                                                                                                                                                                                                                                                                                                                                                                                          | Ball                | Coverstock                | Core                             | RG                                  | ΔRG   | Weights                                                                                                                                                                                                                                                                                                                                                                                                                                                                                                                                                                                                                                                                                                                                                                                                                                                                                                                                                                                                                                                                                                                                                                                                                                                                                                                                                                                                                                                                                                                                                                                                                                                                                                                                                                                                                                                                                                                                                                                                                                                                                                                       |
| MOTIV                                                                                                                                                                                                                                                                                                                                                                                                                                                                                                                                                                                                                                                                                                                                                                                                                                                                                                                                                                                                                                                                                                                                                                                                                                                                                                                                                                                                                                                                                                                                                                                                                                                                                                                                                                                                                                                                                                                                                                                                                                                                                                                          | REVOLT 2020         | Coercion HFS Reactive     | Vanquish                         | 2.470                               | 0.056 | 12 ~ 16 lbs                                                                                                                                                                                                                                                                                                                                                                                                                                                                                                                                                                                                                                                                                                                                                                                                                                                                                                                                                                                                                                                                                                                                                                                                                                                                                                                                                                                                                                                                                                                                                                                                                                                                                                                                                                                                                                                                                                                                                                                                                                                                                                                   |
| 900GLOBAL                                                                                                                                                                                                                                                                                                                                                                                                                                                                                                                                                                                                                                                                                                                                                                                                                                                                                                                                                                                                                                                                                                                                                                                                                                                                                                                                                                                                                                                                                                                                                                                                                                                                                                                                                                                                                                                                                                                                                                                                                                                                                                                      | GEAR GOLIATH        | <b>74</b> Response™ Pearl | Identity™ Asymmetric             | 2.480                               | 0.054 | 14 ~ 16 lbs                                                                                                                                                                                                                                                                                                                                                                                                                                                                                                                                                                                                                                                                                                                                                                                                                                                                                                                                                                                                                                                                                                                                                                                                                                                                                                                                                                                                                                                                                                                                                                                                                                                                                                                                                                                                                                                                                                                                                                                                                                                                                                                   |
| 900GLOBAL                                                                                                                                                                                                                                                                                                                                                                                                                                                                                                                                                                                                                                                                                                                                                                                                                                                                                                                                                                                                                                                                                                                                                                                                                                                                                                                                                                                                                                                                                                                                                                                                                                                                                                                                                                                                                                                                                                                                                                                                                                                                                                                      | MONEY BADGER TOUR   | S78R Solid                | Inverted Grapnel Asymmetric      | 2.570                               | 0.044 | 12 ~ 16 lbs                                                                                                                                                                                                                                                                                                                                                                                                                                                                                                                                                                                                                                                                                                                                                                                                                                                                                                                                                                                                                                                                                                                                                                                                                                                                                                                                                                                                                                                                                                                                                                                                                                                                                                                                                                                                                                                                                                                                                                                                                                                                                                                   |
| ABS                                                                                                                                                                                                                                                                                                                                                                                                                                                                                                                                                                                                                                                                                                                                                                                                                                                                                                                                                                                                                                                                                                                                                                                                                                                                                                                                                                                                                                                                                                                                                                                                                                                                                                                                                                                                                                                                                                                                                                                                                                                                                                                            | NANODESU Accu Spare | NANO Urethane Hard        | <b>Modified NEW Premium Core</b> | 2.533                               | 0.009 | 12 ~ 16 lbs                                                                                                                                                                                                                                                                                                                                                                                                                                                                                                                                                                                                                                                                                                                                                                                                                                                                                                                                                                                                                                                                                                                                                                                                                                                                                                                                                                                                                                                                                                                                                                                                                                                                                                                                                                                                                                                                                                                                                                                                                                                                                                                   |