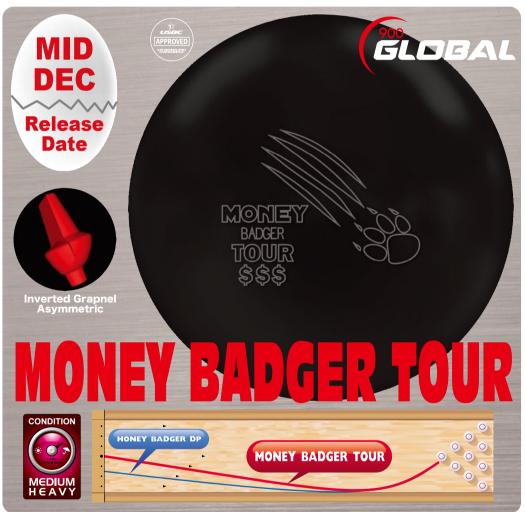

## HIGH PERFORMANCE BALLS: 12/2019

| The state of the s |                     |                           |                                  | THE R. P. LEWIS CO., LANSING, MICH. |       | AND DESCRIPTION OF THE PERSON |
|--------------------------------------------------------------------------------------------------------------------------------------------------------------------------------------------------------------------------------------------------------------------------------------------------------------------------------------------------------------------------------------------------------------------------------------------------------------------------------------------------------------------------------------------------------------------------------------------------------------------------------------------------------------------------------------------------------------------------------------------------------------------------------------------------------------------------------------------------------------------------------------------------------------------------------------------------------------------------------------------------------------------------------------------------------------------------------------------------------------------------------------------------------------------------------------------------------------------------------------------------------------------------------------------------------------------------------------------------------------------------------------------------------------------------------------------------------------------------------------------------------------------------------------------------------------------------------------------------------------------------------------------------------------------------------------------------------------------------------------------------------------------------------------------------------------------------------------------------------------------------------------------------------------------------------------------------------------------------------------------------------------------------------------------------------------------------------------------------------------------------------|---------------------|---------------------------|----------------------------------|-------------------------------------|-------|-------------------------------------------------------------------------------------------------------------------------------------------------------------------------------------------------------------------------------------------------------------------------------------------------------------------------------------------------------------------------------------------------------------------------------------------------------------------------------------------------------------------------------------------------------------------------------------------------------------------------------------------------------------------------------------------------------------------------------------------------------------------------------------------------------------------------------------------------------------------------------------------------------------------------------------------------------------------------------------------------------------------------------------------------------------------------------------------------------------------------------------------------------------------------------------------------------------------------------------------------------------------------------------------------------------------------------------------------------------------------------------------------------------------------------------------------------------------------------------------------------------------------------------------------------------------------------------------------------------------------------------------------------------------------------------------------------------------------------------------------------------------------------------------------------------------------------------------------------------------------------------------------------------------------------------------------------------------------------------------------------------------------------------------------------------------------------------------------------------------------------|
| Brand                                                                                                                                                                                                                                                                                                                                                                                                                                                                                                                                                                                                                                                                                                                                                                                                                                                                                                                                                                                                                                                                                                                                                                                                                                                                                                                                                                                                                                                                                                                                                                                                                                                                                                                                                                                                                                                                                                                                                                                                                                                                                                                          | Ball                | Coverstock                | Core                             | RG                                  | ΔRG   | Weights                                                                                                                                                                                                                                                                                                                                                                                                                                                                                                                                                                                                                                                                                                                                                                                                                                                                                                                                                                                                                                                                                                                                                                                                                                                                                                                                                                                                                                                                                                                                                                                                                                                                                                                                                                                                                                                                                                                                                                                                                                                                                                                       |
| MOTIV                                                                                                                                                                                                                                                                                                                                                                                                                                                                                                                                                                                                                                                                                                                                                                                                                                                                                                                                                                                                                                                                                                                                                                                                                                                                                                                                                                                                                                                                                                                                                                                                                                                                                                                                                                                                                                                                                                                                                                                                                                                                                                                          | REVOLT 2020         | Coercion HFS Reactive     | Vanquish                         | 2.470                               | 0.056 | 12 ~ 16 lbs                                                                                                                                                                                                                                                                                                                                                                                                                                                                                                                                                                                                                                                                                                                                                                                                                                                                                                                                                                                                                                                                                                                                                                                                                                                                                                                                                                                                                                                                                                                                                                                                                                                                                                                                                                                                                                                                                                                                                                                                                                                                                                                   |
| 900GLOBAL                                                                                                                                                                                                                                                                                                                                                                                                                                                                                                                                                                                                                                                                                                                                                                                                                                                                                                                                                                                                                                                                                                                                                                                                                                                                                                                                                                                                                                                                                                                                                                                                                                                                                                                                                                                                                                                                                                                                                                                                                                                                                                                      | GEAR GOLIATH        | <b>74</b> Response™ Pearl | Identity™ Asymmetric             | 2.480                               | 0.054 | 14 ~ 16 lbs                                                                                                                                                                                                                                                                                                                                                                                                                                                                                                                                                                                                                                                                                                                                                                                                                                                                                                                                                                                                                                                                                                                                                                                                                                                                                                                                                                                                                                                                                                                                                                                                                                                                                                                                                                                                                                                                                                                                                                                                                                                                                                                   |
| 900GLOBAL                                                                                                                                                                                                                                                                                                                                                                                                                                                                                                                                                                                                                                                                                                                                                                                                                                                                                                                                                                                                                                                                                                                                                                                                                                                                                                                                                                                                                                                                                                                                                                                                                                                                                                                                                                                                                                                                                                                                                                                                                                                                                                                      | MONEY BADGER TOUR   | S78R Solid                | Inverted Grapnel Asymmetric      | 2.570                               | 0.044 | 12 ~ 16 lbs                                                                                                                                                                                                                                                                                                                                                                                                                                                                                                                                                                                                                                                                                                                                                                                                                                                                                                                                                                                                                                                                                                                                                                                                                                                                                                                                                                                                                                                                                                                                                                                                                                                                                                                                                                                                                                                                                                                                                                                                                                                                                                                   |
| ABS                                                                                                                                                                                                                                                                                                                                                                                                                                                                                                                                                                                                                                                                                                                                                                                                                                                                                                                                                                                                                                                                                                                                                                                                                                                                                                                                                                                                                                                                                                                                                                                                                                                                                                                                                                                                                                                                                                                                                                                                                                                                                                                            | NANODESU Accu Spare | NANO Urethane Hard        | <b>Modified NEW Premium Core</b> | 2.533                               | 0.009 | 12 ~ 16 lbs                                                                                                                                                                                                                                                                                                                                                                                                                                                                                                                                                                                                                                                                                                                                                                                                                                                                                                                                                                                                                                                                                                                                                                                                                                                                                                                                                                                                                                                                                                                                                                                                                                                                                                                                                                                                                                                                                                                                                                                                                                                                                                                   |