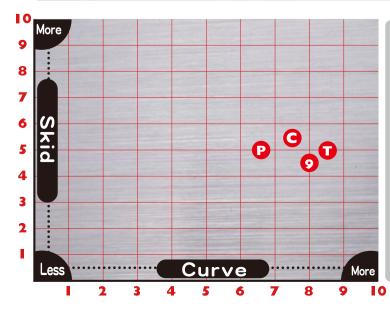

## HIGH PERFURMANCE BALLS: 01/2021

| Brand       | Ball         | Coverstock                      | Core                   | RG    | ΔRG   | Weights     |
|-------------|--------------|---------------------------------|------------------------|-------|-------|-------------|
| PRO-am      | MAJORITY     | Hyper X Pearl Reactive          | Ever-true 2.0 Core     | 2.570 | 0.035 | 10 ~ 16 lbs |
| COLUMBIA300 | COMMAND      | A.R.S.(Angular Reaction System) | Movement               | 2.513 | 0.053 | 12~16 lbs   |
| TRACK       | PROOF HYBRID | Prime Response Hybrid           | Proof                  | 2.519 | 0.052 | 12~16 lbs   |
| 900GLOBAL   | REALITY      | S84 Response Solid              | Disturbance Asymmetric | 2.490 | 0.052 | 12~16 lbs   |