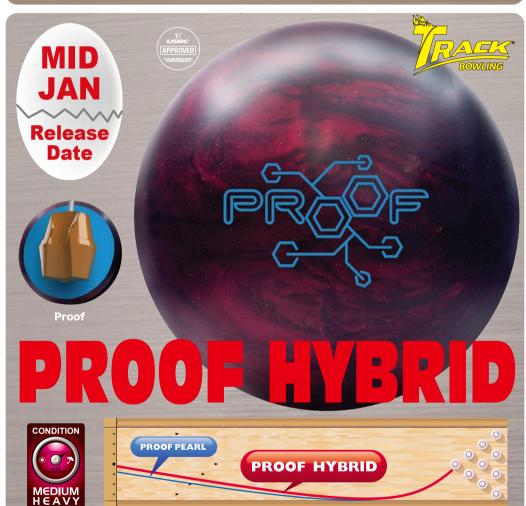

## HIGH PERFURMANCE BALLS: 01/2021

| Brand       | Ball         | Coverstock                      | Core                   | RG    | ΔRG   | Weights     |
|-------------|--------------|---------------------------------|------------------------|-------|-------|-------------|
| PRO-am      | MAJORITY     | Hyper X Pearl Reactive          | Ever-true 2.0 Core     | 2.570 | 0.035 | 10 ~ 16 lbs |
| COLUMBIA300 | COMMAND      | A.R.S.(Angular Reaction System) | Movement               | 2.513 | 0.053 | 12~16 lbs   |
| TRACK       | PROOF HYBRID | Prime Response Hybrid           | Proof                  | 2.519 | 0.052 | 12~16 lbs   |
| 900GLOBAL   | REALITY      | S84 Response Solid              | Disturbance Asymmetric | 2.490 | 0.052 | 12~16 lbs   |