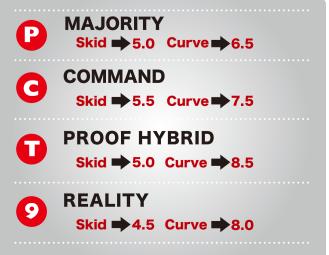

## HIGH PERFURMANCE BALLS: 01/2021

| Brand       | Ball         | Coverstock                      | Core                   | RG    | ΔRG   | Weights     |
|-------------|--------------|---------------------------------|------------------------|-------|-------|-------------|
| PRO-am      | MAJORITY     | Hyper X Pearl Reactive          | Ever-true 2.0 Core     | 2.570 | 0.035 | 10 ~ 16 lbs |
| COLUMBIA300 | COMMAND      | A.R.S.(Angular Reaction System) | Movement               | 2.513 | 0.053 | 12~16 lbs   |
| TRACK       | PROOF HYBRID | Prime Response Hybrid           | Proof                  | 2.519 | 0.052 | 12~16 lbs   |
| 900GLOBAL   | REALITY      | S84 Response Solid              | Disturbance Asymmetric | 2.490 | 0.052 | 12~16 lbs   |