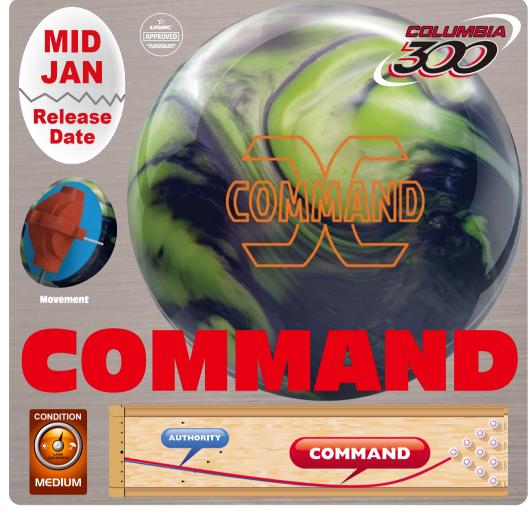

## HIGH PERFURMANCE BALLS: 01/2021

| Brand       | Ball         | Coverstock                      | Core                   | RG    | ΔRG   | Weights     |
|-------------|--------------|---------------------------------|------------------------|-------|-------|-------------|
| PRO-am      | MAJORITY     | Hyper X Pearl Reactive          | Ever-true 2.0 Core     | 2.570 | 0.035 | 10 ~ 16 lbs |
| COLUMBIA300 | COMMAND      | A.R.S.(Angular Reaction System) | Movement               | 2.513 | 0.053 | 12~16 lbs   |
| TRACK       | PROOF HYBRID | Prime Response Hybrid           | Proof                  | 2.519 | 0.052 | 12~16 lbs   |
| 900GLOBAL   | REALITY      | S84 Response Solid              | Disturbance Asymmetric | 2.490 | 0.052 | 12~16 lbs   |