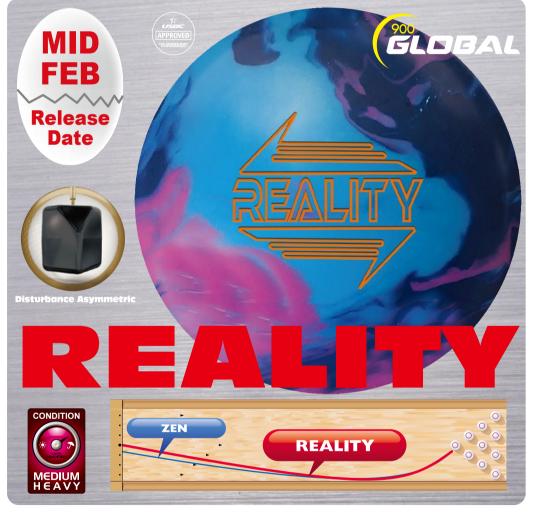

## HIGH PERFURMANCE BALLS: 01/2021

| Brand       | Ball         | Coverstock                      | Core                   | RG    | ΔRG   | Weights     |
|-------------|--------------|---------------------------------|------------------------|-------|-------|-------------|
| PRO-am      | MAJORITY     | Hyper X Pearl Reactive          | Ever-true 2.0 Core     | 2.570 | 0.035 | 10 ~ 16 lbs |
| COLUMBIA300 | COMMAND      | A.R.S.(Angular Reaction System) | Movement               | 2.513 | 0.053 | 12~16 lbs   |
| TRACK       | PROOF HYBRID | Prime Response Hybrid           | Proof                  | 2.519 | 0.052 | 12~16 lbs   |
| 900GLOBAL   | REALITY      | S84 Response Solid              | Disturbance Asymmetric | 2.490 | 0.052 | 12~16 lbs   |