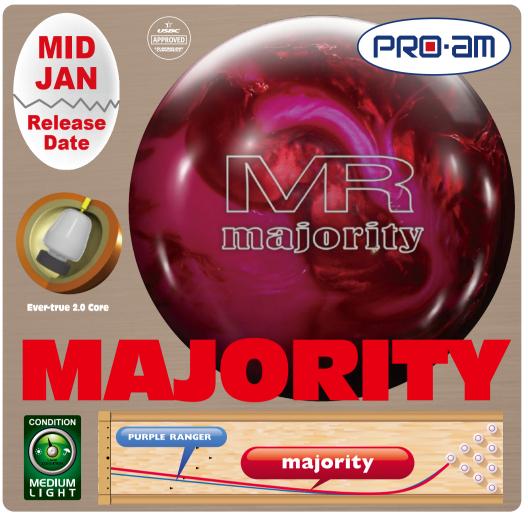

## HIGH PERFURMANCE BALLS: 01/2021

| Brand       | Ball         | Coverstock                      | Core                   | RG    | ΔRG   | Weights     |
|-------------|--------------|---------------------------------|------------------------|-------|-------|-------------|
| PRO-am      | MAJORITY     | Hyper X Pearl Reactive          | Ever-true 2.0 Core     | 2.570 | 0.035 | 10 ~ 16 lbs |
| COLUMBIA300 | COMMAND      | A.R.S.(Angular Reaction System) | Movement               | 2.513 | 0.053 | 12~16 lbs   |
| TRACK       | PROOF HYBRID | Prime Response Hybrid           | Proof                  | 2.519 | 0.052 | 12~16 lbs   |
| 900GLOBAL   | REALITY      | S84 Response Solid              | Disturbance Asymmetric | 2.490 | 0.052 | 12~16 lbs   |