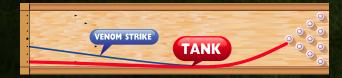

The Tank<sup>TM</sup> is built to dominate with a powerful impact on high friction lane conditions. It crushes the pins with a strong, controlled ball motion.

Armored with our new Ballistix? Urethane cover, The Tank<sup>TM</sup> is sanded to a 2000 grit finish.

Allying this finish with the low RG / low Diff Gear<sup>TM</sup> core, this machine is put into motion early, driving down the lane with powerful control and smooth predictability.

It hits the pins with a devastating impact. Competitive bowlers with higher rev rates will really benefit from the smooth strong motion the Tank? provides on broken down, high friction lane conditions.