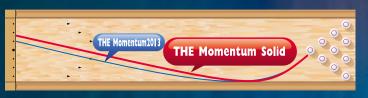

## THE MOMENTUM Solid

Taking coverstocks to new levels and pushing the bounds of accuracy and performance... the real "cover stock originator" no further introduction is needed...here is The Momentum Solid. This ball is the culmination of proven performance with enhanced power in the backend.

With the addition of a solid particle the consistency and longevity of strike rates has shot through the roof! This is a limited addition, so get them while they last.

- ●RG: 2.460 △RG: 0.045
- Coverstock: NE2 MAXX Solid with Powder
- Core : Resurgence Symmetric
- Hardness: 74~76°
- Color: Navy/Purple
- ■Weights: 12~16lbs
- Finish: 500, 1000, 1000 Abralon
- Condition: MEDIUM HEAVY~HEAVY