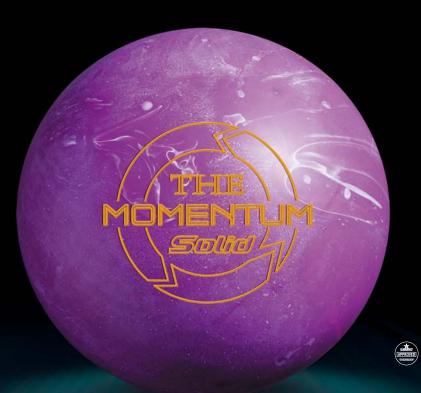

## THE MOMENTUM Solid

Taking coverstocks to new levels and pushing the bounds of accuracy and performance... the real "cover stock originator" no further introduction is needed...here is The Momentum Solid. This ball is the culmination of proven performance with enhanced power in the backend.

With the addition of a solid particle the consistency and longevity of strike rates has shot through the roof! This is a limited addition, so get them while they last.

- ●RG: 2.460 △RG: 0.045
- Coverstock: NE2 MAXX Solid with Powder
- Core : Resurgence Symmetric
- Hardness: 74~76°
- Color: Navy/Purple
- ■Weights: 12~16lbs
- Finish: 500, 1000, 1000 Abralon
- Condition: MEDIUM HEAVY~HEAVY