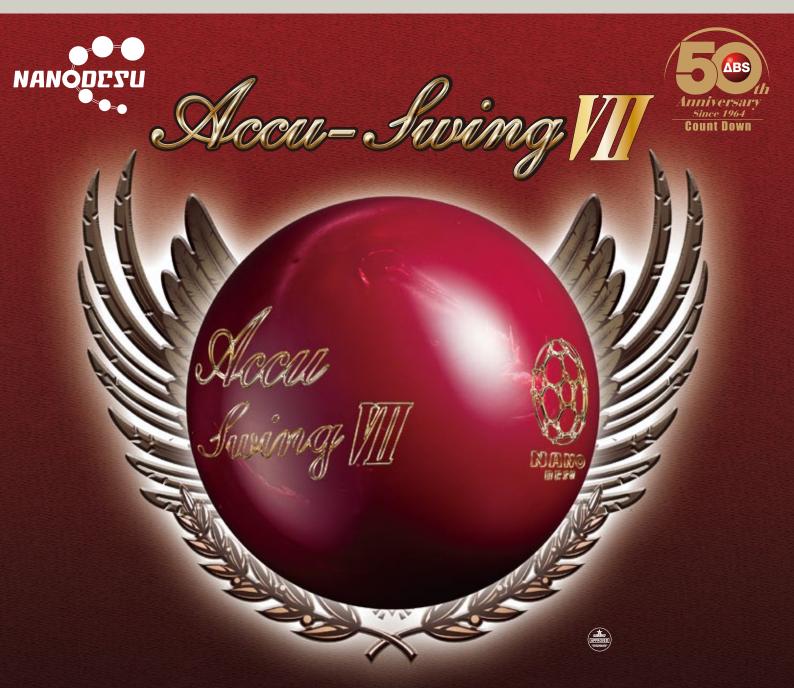

Some think 7 is a lucky number and we think it is strong too!

The ACCU SWING VII is one for the record books with the strongest core to date in the series ... none other than the VGI BULB with Magnet... doing pushups with one hand! What is the secret? Start out with a high∆RG and lower the RG for beefed up power in the backend..

Slap that together with an ultra thin Nanoxy Special Pearl With Fullerene C60 coverstock....... and BAM! You' ve got some unbelievable pin action to deal with!

- ●RG: 2.460 △RG: 0.058
- Coverstock: Nanoxy Special Pearl With Fullerene C60
- Core: VGI bulb core With Magnet
- Hardness: 74~76°
- Color: Ruby Red Pearl
- ■Weights: 11~16lbs
- Finish: 500, 1000, 3000 Factory Polish
- Condition: MEDIUM HEAVY~HEAVY