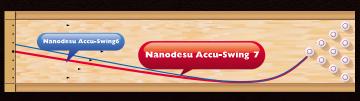

Some think 7 is a lucky number and we think it is strong too!

The ACCU SWING VII is one for the record books with the strongest core to date in the series ... none other than the VGI BULB with Magnet... doing pushups with one hand! What is the secret? Start out with a high∆RG and lower the RG for beefed up power in the backend..

Slap that together with an ultra thin Nanoxy Special Pearl With Fullerene C60 coverstock....... and BAM! You' ve got some unbelievable pin action to deal with!

- ●RG: 2.460 △RG: 0.058
- Coverstock: Nanoxy Special Pearl With Fullerene C60
- Core: VGI bulb core With Magnet
- Hardness: 74~76°
- Color: Ruby Red Pearl
- ■Weights: 11~16lbs
- Finish: 500, 1000, 3000 Factory Polish
- Condition: MEDIUM HEAVY~HEAVY