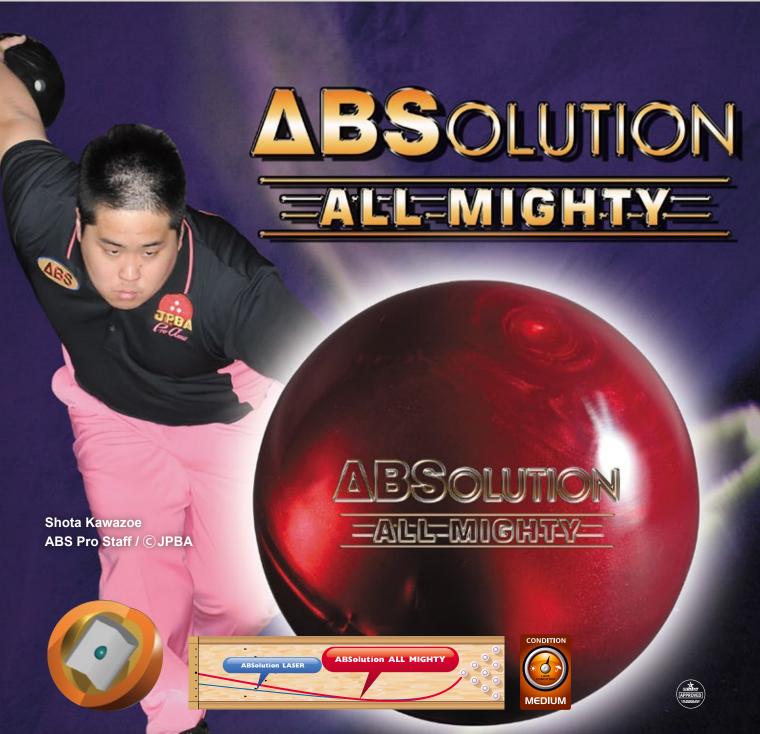

**OCT.2013** No.E-036

With over a year in development the new All Mighty Reactive Coverstock was clearly worth the wait! The difference can be seen in the soft pin action which fully utilizes the impact absorbing features of this revolutionary outer-shell and coverstock.

Paired together with Magnetite infused Ceramic Core and we have a recipe for ...what else? You guessed it....THE ALL MIGHTY!

For bowlers across the spectrum the ABSolution All Mighty is the perfect ball for medium oil conditions and will pack some speed on the mid lane.

- RG: 2.480 △RG: 0.039 Coverstock: All Mighty Reactive Core: Ceramic Core
- Weights: 12~16lbs Finish: 360, 600, 1000, 2000 Abralon, 10000 Polish
- ◆Color: Red Pearl ◆Hardness: 74~76° ◆Condition: MEDIUM